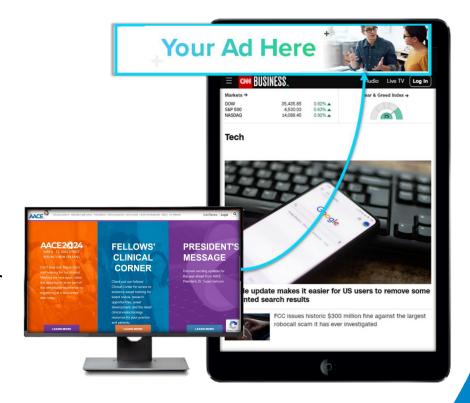

### Remain top-of-mind with AACE site visitors.

- Site retargeting reaches previously unattainable audiences, to build brand awareness and extend reach with aace.com site visitors..
- AACE will retarget the site visitors and programmatically deliver your message to these audiences as they continue consuming content online.
- Assets: 4 banners, 728x90px, 160x600px, 300x250px, 320x50px

Pricing varies based on impressions and length of program.

Programmatically retarget site visitors after they leave the AACE website.